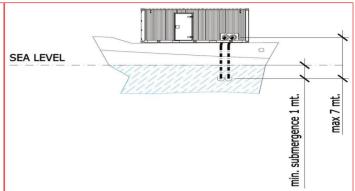

## ISO 20' Container provided with ballast pumps

UNIQUE
COMPACT
SOLUTION FOR
BALLAST
OPERATIONS

CAPACITY 600 - 800 mc/h

Fagioli new Deck Ballast Unit Box is a useful tool (ISO 20-foot container) for all the Load-in and Load-out operations of heavy loads to be executed mainly on barges. The Ballast System is composed by pumps which are allocated within an *easy-and-fast-handling* container, with a maximum capacity between 600 and 800 mc/h. This is a real compact solution developed by Fagioli Engineering Department which came up with the idea of an easy-to-move, *plug' n play* powerful ballast system for the Load Out and Load in Operations of heavy loads to be transferred over and off the barge.

Actually Fagioli owns more than 40 pumps that can be used to arrange the most suitable Ballast System which is evaluated case by case on the base of the contingent conditions (weight and dimension of the heavy item, tide, barge positioning).. For load-out design phase, we usually consider a Nominal Capacity of 350 m3/h, but with this new compact solution Unit we are now able not only to grant more power under a continuous safety control, but also an easier and faster handling ballasting process.