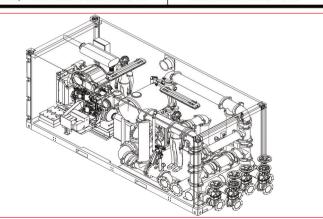

## ISO 20' Container provided with ballast pumps

UNIQUE
COMPACT
SOLUTION FOR
BALLAST
OPERATIONS

CAPACITY 600 - 800 mc/h

Fagioli new Deck Ballast Unit Box is a useful tool (ISO 20-foot container) for all the Load-in and Load-out operations of heavy loads to be executed mainly on barges. The Ballast System is composed by pumps which are allocated within an *easy-and-fast-handling* container, with a maximum capacity between 600 and 800 mc/h. This is a real compact solution developed by Fagioli Engineering Department which came up with the idea of an easy-to-move, *plug' n play* powerful ballast system for the Load Out and Load in Operations of heavy loads to be transferred over and off the barge.

Actually Fagioli owns more than 40 pumps that can be used to arrange the most suitable Ballast System which is evaluated case by case on the base of the contingent conditions (weight and dimension of the heavy item, tide, barge positioning).. For load-out design phase, we usually consider a Nominal Capacity of 350 m3/h, but with this new compact solution Unit we are now able not only to grant more power under a continuous safety control, but also an easier and faster handling ballasting process.