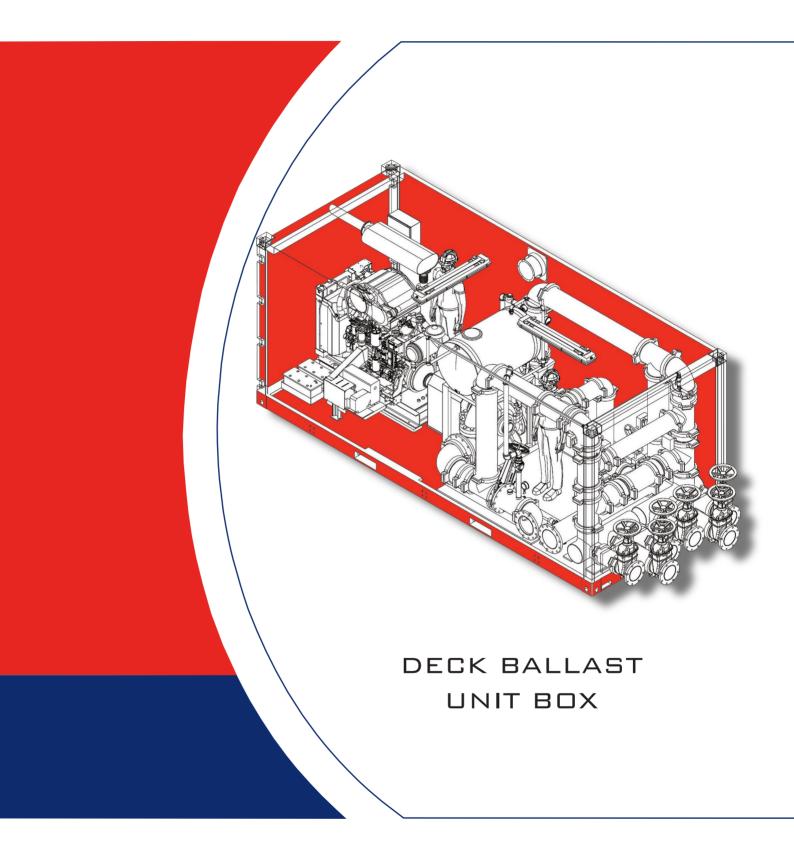

## ISO 20' Container provided with ballast pumps

UNIQUE
COMPACT
SOLUTION FOR
BALLAST
OPERATIONS

CAPACITY 600 - 800 mc/h

Fagioli new Deck Ballast Unit Box is a useful tool (ISO 20-foot container) for all the Load-in and Load-out operations of heavy loads to be executed mainly on barges. The Ballast System is composed by pumps which are allocated within an *easy-and-fast-handling* container, with a maximum capacity between 600 and 800 mc/h. This is a real compact solution developed by Fagioli Engineering Department which came up with the idea of an easy-to-move, *plug' n play* powerful ballast system for the Load Out and Load in Operations of heavy loads to be transferred over and off the barge.