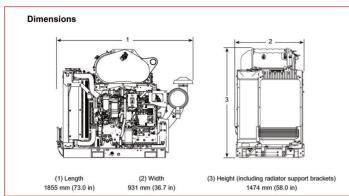

With this Unit, we are sure to design and arrange a Ballasting System that allow to operate on the Barge in a safer and also cheaper condition.

| BALLAST SYSTEM                           |               |                                                           |                    |
|------------------------------------------|---------------|-----------------------------------------------------------|--------------------|
| PUMP TECHNICAL DATA / DATI TECNICI POMPA |               | DIESEL ENGINE TACHNICAL DATA / DATI TECNICI MOTORE DIESEL |                    |
| SERIAL NUMBER / NUMERO DI<br>SERIE       | A2007206      | SUPPLIER / FORNITORE                                      | CAT                |
| TYPE / POMPA TIPO                        | EI H 250-315  | SERIAL NUMBER / NUMERO DI<br>SERIE                        | 6J601105           |
| CAPACITY / PORTATA                       | 600 -800 mc/h | TYPE / MODELLO MOTORE                                     | C7.1               |
| HEAD / PREVALENZA                        | 20 mt.        | COOLING TYPE / TIPO RAFFREDDAMENTO                        | RADIATOR           |
| MAX ABS. POWER / POTENZA ASS.<br>MAX     | 55 kW         | NOMINAL POWER / POTENZA<br>NOMINALE                       | 151 kW             |
| RPM / REGIME DI ROTAZIONE                | 1500          | RPM / REGIME DI ROTAZIONE                                 | 800-1200-1500-1800 |