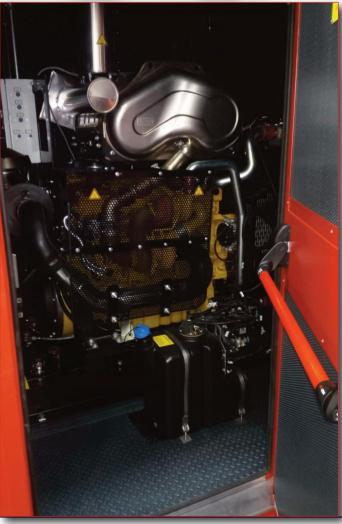

## ISO 20' Container provided with ballast pumps

UNIQUE
COMPACT
SOLUTION FOR
BALLAST
OPERATIONS

CAPACITY 600 - 800 mc/h

Fagioli new Deck Ballast Unit Box is a useful tool (ISO 20-foot container) for all the Load-in and Load-out operations of heavy loads to be executed mainly on barges. The Ballast System is composed by pumps which are allocated within an *easy-and-fast-handling* container, with a maximum capacity between 600 and 800 mc/h. This is a real compact solution developed by Fagioli Engineering Department which came up with the idea of an easy-to-move, *plug' n play* powerful ballast system for the Load Out and Load in Operations of heavy loads to be transferred over and off the barge.

Actually Fagioli owns more than 40 pumps that can be used to arrange the most suitable Ballast System which is evaluated case by case on the base of the contingent conditions (weight and dimension of the heavy item, tide, barge positioning).. For load-out design phase, we usually consider a Nominal Capacity of 350 m3/h, but with this new compact solution Unit we are now able not only to grant more power under a continuous safety control, but also an easier and faster handling ballasting process.

With this Unit, we are sure to design and arrange a Ballasting System that allow to operate on the Barge in a safer and also cheaper condition.

| BALLAST SYSTEM                           |               |                                                           |                    |
|------------------------------------------|---------------|-----------------------------------------------------------|--------------------|
| PUMP TECHNICAL DATA / DATI TECNICI POMPA |               | DIESEL ENGINE TACHNICAL DATA / DATI TECNICI MOTORE DIESEL |                    |
| SERIAL NUMBER / NUMERO DI<br>SERIE       | A2007206      | SUPPLIER / FORNITORE                                      | CAT                |
| TYPE / POMPA TIPO                        | EI H 250-315  | SERIAL NUMBER / NUMERO DI<br>SERIE                        | 6J601105           |
| CAPACITY / PORTATA                       | 600 -800 mc/h | TYPE / MODELLO MOTORE                                     | C7.1               |
| HEAD / PREVALENZA                        | 20 mt.        | COOLING TYPE / TIPO RAFFREDDAMENTO                        | RADIATOR           |
| MAX ABS. POWER / POTENZA ASS.<br>MAX     | 55 kW         | NOMINAL POWER / POTENZA<br>NOMINALE                       | 151 kW             |
| RPM / REGIME DI ROTAZIONE                | 1500          | RPM / REGIME DI ROTAZIONE                                 | 800-1200-1500-1800 |