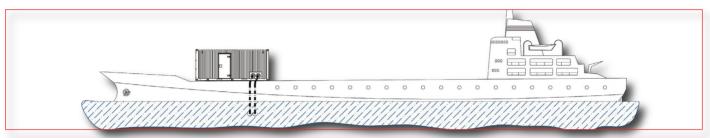

## ISO 20' Container provided with ballast pumps

UNIQUE
COMPACT
SOLUTION FOR
BALLAST
OPERATIONS

CAPACITY 600 - 800 mc/h

Fagioli new Deck Ballast Unit Box is a useful tool (ISO 20-foot container) for all the Load-in and Load-out operations of heavy loads to be executed mainly on barges. The Ballast System is composed by pumps which are allocated within an *easy-and-fast-handling* container, with a maximum capacity between 600 and 800 mc/h. This is a real compact solution developed by Fagioli Engineering Department which came up with the idea of an easy-to-move, *plug' n play* powerful ballast system for the Load Out and Load in Operations of heavy loads to be transferred over and off the barge.