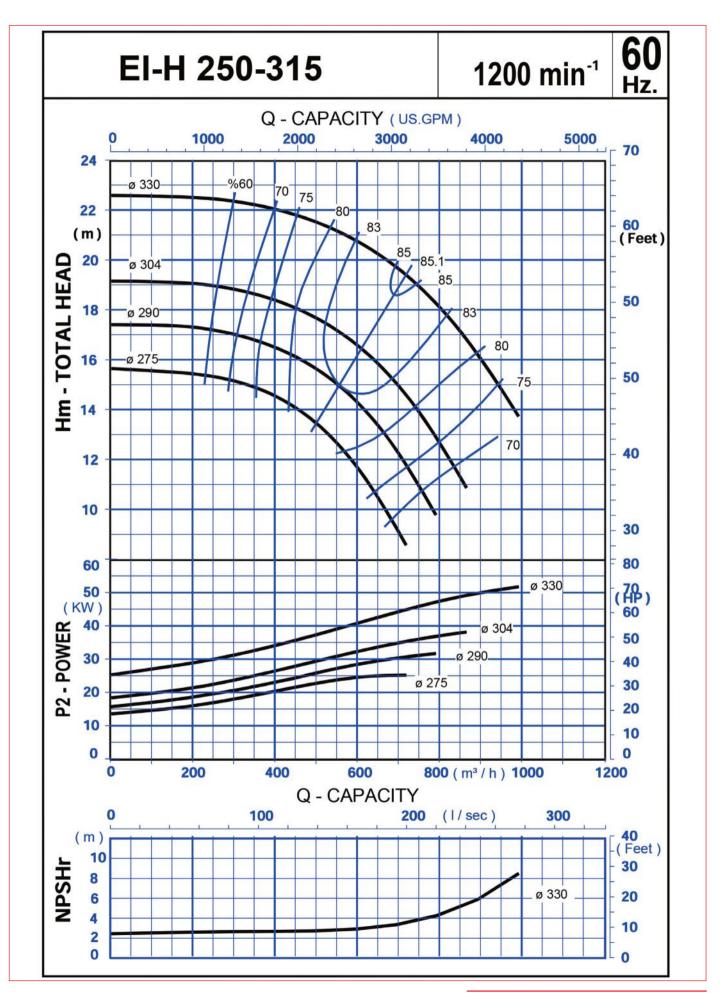

With this Unit, we are sure to design and arrange a Ballasting System that allow to operate on the Barge in a safer and also cheaper condition.

| BALLAST SYSTEM                           |               |                                                           |                    |
|------------------------------------------|---------------|-----------------------------------------------------------|--------------------|
| PUMP TECHNICAL DATA / DATI TECNICI POMPA |               | DIESEL ENGINE TACHNICAL DATA / DATI TECNICI MOTORE DIESEL |                    |
| SERIAL NUMBER / NUMERO DI<br>SERIE       | A2007206      | SUPPLIER / FORNITORE                                      | CAT                |
| TYPE / POMPA TIPO                        | EI H 250-315  | SERIAL NUMBER / NUMERO DI<br>SERIE                        | 6J601105           |
| CAPACITY / PORTATA                       | 600 -800 mc/h | TYPE / MODELLO MOTORE                                     | C7.1               |
| HEAD / PREVALENZA                        | 20 mt.        | COOLING TYPE / TIPO RAFFREDDAMENTO                        | RADIATOR           |
| MAX ABS. POWER / POTENZA ASS.<br>MAX     | 55 kW         | NOMINAL POWER / POTENZA<br>NOMINALE                       | 151 kW             |
| RPM / REGIME DI ROTAZIONE                | 1500          | RPM / REGIME DI ROTAZIONE                                 | 800-1200-1500-1800 |